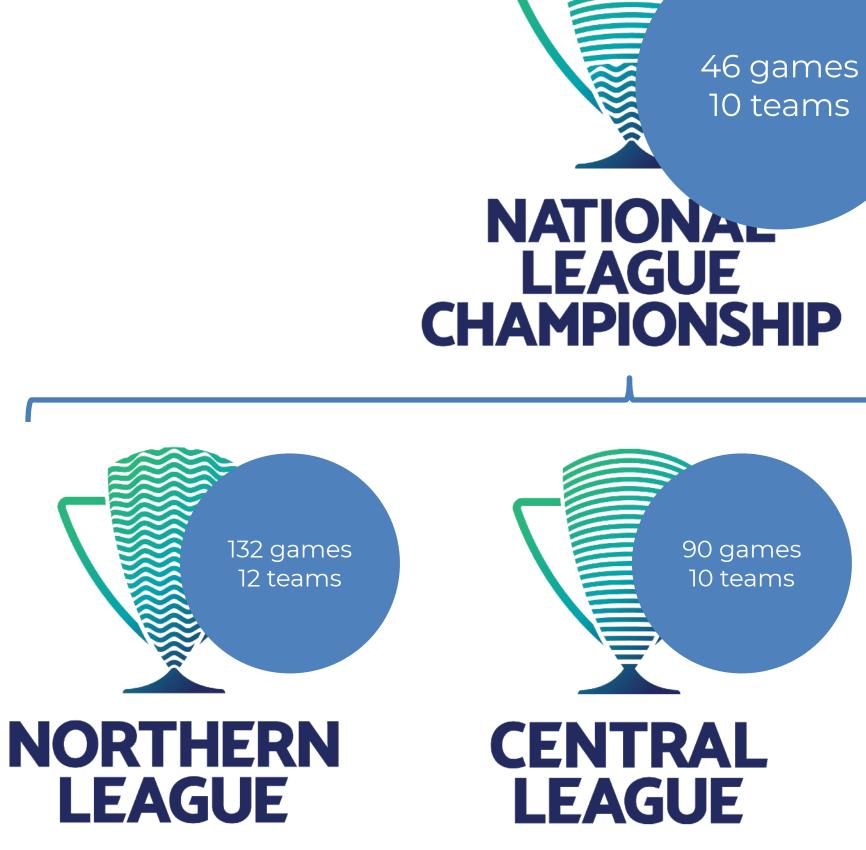

#### NATIONAL LEAGUE GAME INFO – MEN'S

10 teams

#### 296 games 30 teams

28 games 8 teams